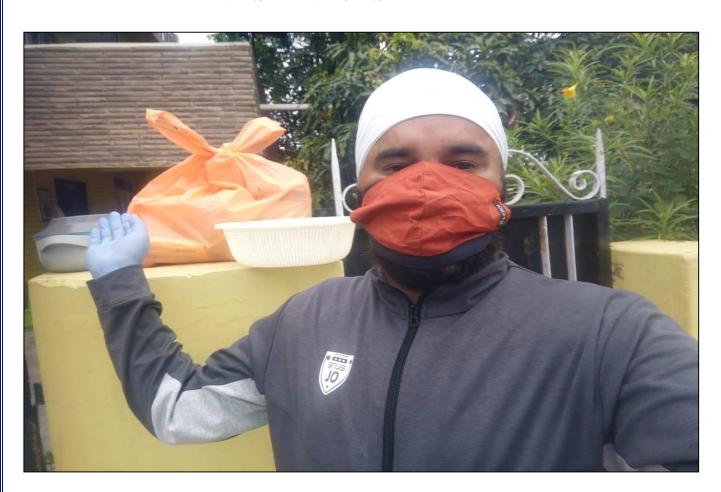

- CREMATION HELP
- ESSENTIAL SERVICES (WARD-WISE)
- HELPLINE SERVICES

NSS PO DR MALKIAT SINGH DURING PROVIDING RATION TO A
COVID POSTIVE FAMILY