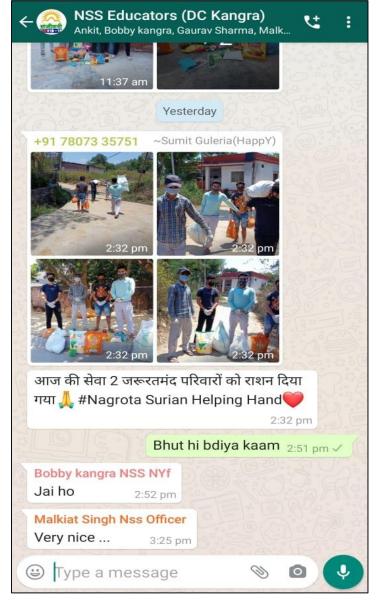

- CREMATION HELP
- ESSENTIAL SERVICES (WARD-WISE)
- HELPLINE SERVICES

NSS PO DR MALKIAT SINGH DURING PROVIDING RATION TO A
COVID POSTIVE FAMILY