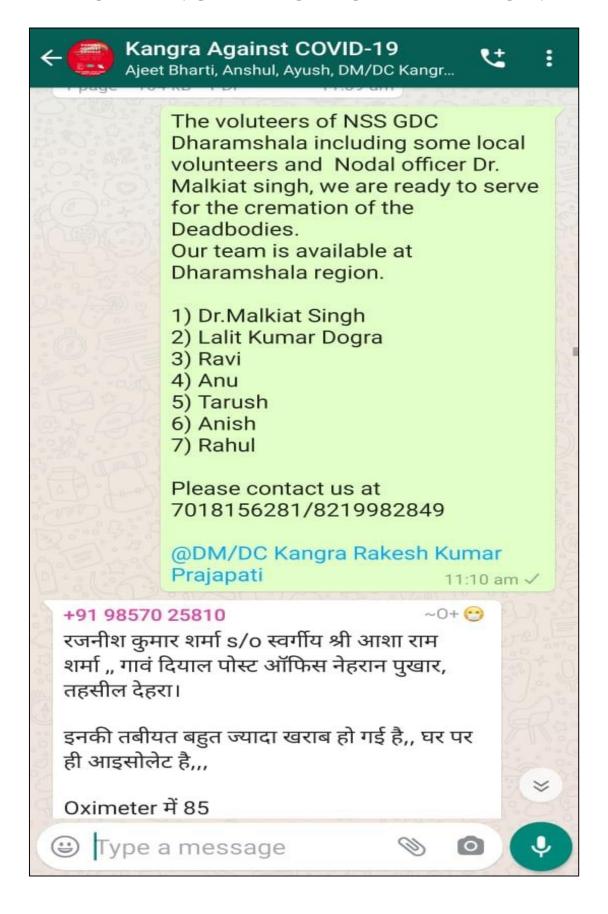

IMACHAL PRADESH UNIVERSITY SHIMLA

AN AUTONOMOUS BODY UNDER MINISTRY OF YOUTH AFFAIRS AND SPORTS GOVERNMENT OF INDIA

#### NOT ME BUT YOU



#### SUCCESSIVE STORY - 4 DURING COVID-19

## PROVIDING ESSENTIAL SERVICES AND ACTIVE PARTICIPATION WITH DISTRICT ADMINISTRATION UNDER MISSION KANGRA AGAINST COVID - 19

MARCH - APRIL SESSION: - 2020-2021

### PROVIDING ESSENTIAL SERVICES TO COVID 19 PATIENTS

THE VOLUNTEERS OF N.S.S. UNITS DHARAMSHALA HAVE LISTED FOR VARIOUS ESSENTIAL SERVICES TO THE DISTRICT AUTHORITIES IN WHICH THE VOLUNTEERS HAVE GRANTED THEIR WILLINGNESS TO HELP IN THE CASES OF:

- CREMATION HELP
- ESSENTIAL SERVICES (WARD-WISE)
- HELPLINE SERVICES



NSS PO DR MALKIAT SINGH DURING PROVIDING RATION TO A
COVID POSTIVE FAMILY

#### VOLUNTEERS LIST GIVEN TO DC KANGRA FOR CREMATION



#### APPEAL THROUGH SOCIAL MEDIA TO COME TOGETHER



← Q Search



#### Malkiat Singh

May 13 · 💒

आईए ,हम इस भयानक दौर में एक दूसरे की सहायता करें। डर कर छिप जाने से स्थिति और गंभीर होती जाएगी। जो लोग अनचाहे इस बीमारी से जूझ रहे हैं उन पर इस समय भयानक विपदा है उन्हें अपने हाल पर छोड़ देना मानवता नहीं है..... यह समय है उनकी सहायता करने का । हम मानव संवेदनहीन होकर अधिक समय के लिए धरती पर सरवाईव नहीं कर पाएंगे। बीमारों, और शवों के साथ जो अमानवीयता इस काल में हो रही है वह खतरे की आहट भर है |एक अकेली औरत अपने पति का संस्कार कर रही है कहां है समाज और संस्कार? यदि हम सभी लोग संवेदनहीन हो गये, और सेवा की भावना समाज से गायब हो गयी तो मनुष्य को पशु बनने में अधिक समय नहीं लगेगा। फलों ,दवाईयों का मूल्य देख ही रहे होंगे आप अत:हर व्यक्ति समय रहते जाग जाए इस समय डॉक्टर, नर्स,और सवयंसेवी ही भगवान हैं उ