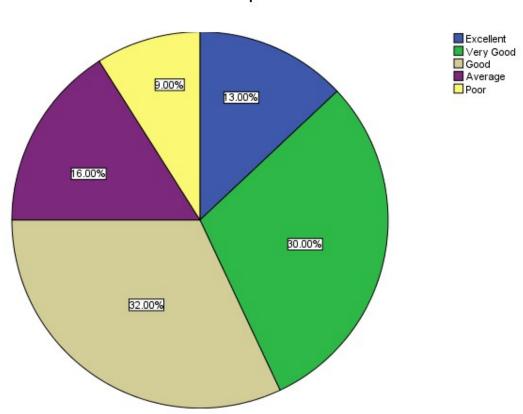

# 16. Principal Attitude

|       | Principal Attitude |           |         |               |                    |  |  |  |
|-------|--------------------|-----------|---------|---------------|--------------------|--|--|--|
|       |                    | Frequency | Percent | Valid Percent | Cumulative Percent |  |  |  |
| Valid | Excellent          | 13        | 13.0    | 13.0          | 13.0               |  |  |  |
|       | Very Good          | 30        | 30.0    | 30.0          | 43.0               |  |  |  |
|       | Good               | 32        | 32.0    | 32.0          | 75.0               |  |  |  |
|       | Average            | 16        | 16.0    | 16.0          | 91.0               |  |  |  |
|       | Poor               | 9         | 9.0     | 9.0           | 100.0              |  |  |  |
|       | Total              | 100       | 100.0   | 100.0         |                    |  |  |  |

If we saw the overall satisfaction level of the students with regard to infrastructure and behavior of staff, nearly 64% student's responses fell in excellent, very good and good, for the overall rating of the college indicating that the college was doing a good job with the students. Also, the maximum responses of the student's w.r.t attitude of officials {Teaching (87%), Non-Teaching (61%) including Principal (75%)} of the college fell in excellent, very good and good indicating a positive attitude reflection. The majority of student's responses w.r.t punctuality of Teachers (77%) and quality of teaching (79%) fell in excellent, very good and good highlighting the high academic standard laid by the teachers. With regards to student facilities, the responses of 67% student fell in excellent, very good and good indicating that college was doing well in terms of amenities and conveniences in the college. Also, the overall rating of students (nearly 66%) was that the cleanliness in institution was good. Though w.r.t cleanliness of rooms nearly 58 % student's responses fell in excellent, very good and good indicating that good hygiene was maintained in the classrooms. The maximum students (nearly 73%) responses fell in excellent, very good and good indicating good sports infrastructure in the college. Also, 75% students responses in the survey w.r.t Co-curricular activities fell in excellent, very good and good indicating good all around development of students within the college in non –academic pursuits.