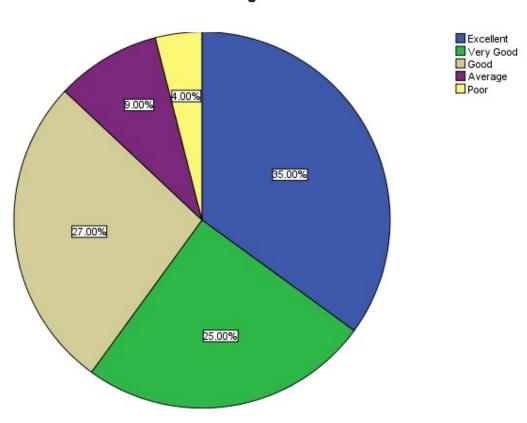

# 15. Teaching staff Attitude

|       | Teaching staff Attitude |           |         |               |                    |  |  |
|-------|-------------------------|-----------|---------|---------------|--------------------|--|--|
|       |                         | Frequency | Percent | Valid Percent | Cumulative Percent |  |  |
| Valid | Excellent               | 35        | 35.0    | 35.0          | 35.0               |  |  |
|       | Very Good               | 25        | 25.0    | 25.0          | 60.0               |  |  |
|       | Good                    | 27        | 27.0    | 27.0          | 87.0               |  |  |
|       | Average                 | 9         | 9.0     | 9.0           | 96.0               |  |  |
|       | Poor                    | 4         | 4.0     | 4.0           | 100.0              |  |  |
|       | Total                   | 100       | 100.0   | 100.0         |                    |  |  |

# Teaching staff Attitude

Govt. College Dhar sincipal Govl. College Dhar sincipal Govl. Ohar amshata (14)