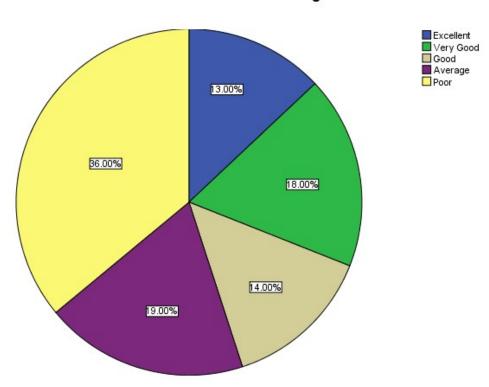

#### 11. Sports Facilities in College

|       | Sports Facilities in College |           |         |               |                    |  |  |
|-------|------------------------------|-----------|---------|---------------|--------------------|--|--|
|       |                              | Frequency | Percent | Valid Percent | Cumulative Percent |  |  |
| Valid | Excellent                    | 24        | 24.0    | 24.0          | 24.0               |  |  |
|       | Very Good                    | 25        | 25.0    | 25.0          | 49.0               |  |  |
|       | Good                         | 24        | 24.0    | 24.0          | 73.0               |  |  |
|       | Average                      | 12        | 12.0    | 12.0          | 85.0               |  |  |
|       | Poor                         | 15        | 15.0    | 15.0          | 100.0              |  |  |
|       | Total                        | 100       | 100.0   | 100.0         |                    |  |  |

# Sports Facilities in College

Govt. College Dharamshall age Govl. Oharamshall (14)

If we saw the overall satisfaction level of the students with regard to infrastructure and behavior of staff, nearly 64% student's responses fell in excellent, very good and good, for the overall rating of the college indicating that the college was doing a good job with the students. Also, the maximum responses of the student's w.r.t attitude of officials {Teaching (87%), Non-Teaching (61%) including Principal (75%)} of the college fell in excellent, very good and good indicating a positive attitude reflection. The majority of student's responses w.r.t punctuality of Teachers (77%) and quality of teaching (79%) fell in excellent, very good and good highlighting the high academic standard laid by the teachers. With regards to student facilities, the responses of 67% student fell in excellent, very good and good indicating that college was doing well in terms of amenities and conveniences in the college. Also, the overall rating of students (nearly 66%) was that the cleanliness in institution was good. Though w.r.t cleanliness of rooms nearly 58 % student's responses fell in excellent, very good and good indicating that good hygiene was maintained in the classrooms. The maximum students (nearly 73%) responses fell in excellent, very good and good indicating good sports infrastructure in the college. Also, 75% students responses in the survey w.r.t Co-curricular activities fell in excellent, very good and good indicating good all around development of students within the college in non –academic pursuits.