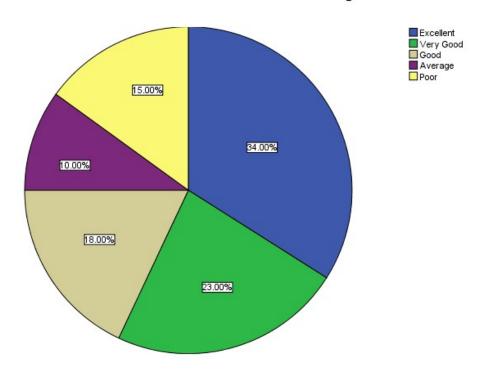

# 6. Co-curricular Activities in the college

|       | Co-curricular Activities in the college |           |         |               |                    |  |  |  |
|-------|-----------------------------------------|-----------|---------|---------------|--------------------|--|--|--|
|       |                                         | Frequency | Percent | Valid Percent | Cumulative Percent |  |  |  |
| Valid | Excellent                               | 34        | 34.0    | 34.0          | 34.0               |  |  |  |
|       | Very Good                               | 23        | 23.0    | 23.0          | 57.0               |  |  |  |
|       | Good                                    | 18        | 18.0    | 18.0          | 75.0               |  |  |  |
|       | Average                                 | 10        | 10.0    | 10.0          | 85.0               |  |  |  |
|       | Poor                                    | 15        | 15.0    | 15.0          | 100.0              |  |  |  |
|       | Total                                   | 100       | 100.0   | 100.0         |                    |  |  |  |

If we saw the overall satisfaction level of the students with regard to infrastructure and behavior of staff, nearly 64% student's responses fell in excellent, very good and good, for the overall rating of the college indicating that the college was doing a good job with the students. Also, the maximum responses of the student's w.r.t attitude of officials {Teaching (87%), Non-Teaching (61%) including Principal (75%)} of the college fell in excellent, very good and good indicating a positive attitude reflection. The majority of student's responses w.r.t punctuality of Teachers (77%) and quality of teaching (79%) fell in excellent, very good and good highlighting the high academic standard laid by the teachers. With regards to student facilities, the responses of 67% student fell in excellent, very good and good indicating that college was doing well in terms of amenities and conveniences in the college. Also, the overall rating of students (nearly 66%) was that the cleanliness in institution was good. Though w.r.t cleanliness of rooms nearly 58 % student's responses fell in excellent, very good and good indicating that good hygiene was maintained in the classrooms. The maximum students (nearly 73%) responses fell in excellent, very good and good indicating good sports infrastructure in the college. Also, 75% students responses in the survey w.r.t Co-curricular activities fell in excellent, very good and good indicating good all around development of students within the college in non –academic pursuits.