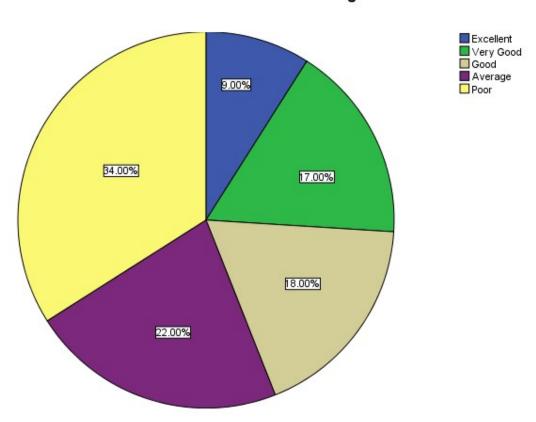

# 6. Co-curricular Activities in the college

|       | Co-curricular Activities in the college |           |         |               |                    |  |  |  |
|-------|-----------------------------------------|-----------|---------|---------------|--------------------|--|--|--|
|       |                                         | Frequency | Percent | Valid Percent | Cumulative Percent |  |  |  |
| Valid | Excellent                               | 34        | 34.0    | 34.0          | 34.0               |  |  |  |
|       | Very Good                               | 23        | 23.0    | 23.0          | 57.0               |  |  |  |
|       | Good                                    | 18        | 18.0    | 18.0          | 75.0               |  |  |  |
|       | Average                                 | 10        | 10.0    | 10.0          | 85.0               |  |  |  |
|       | Poor                                    | 15        | 15.0    | 15.0          | 100.0              |  |  |  |
|       | Total                                   | 100       | 100.0   | 100.0         |                    |  |  |  |

#### co-curricular Activities in the college

Principal
Govt. College Dharamshots (N