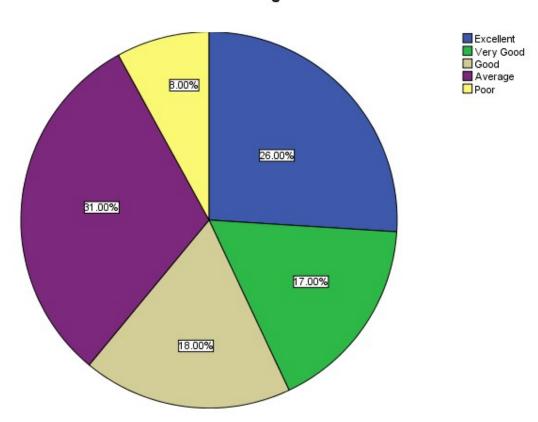

# 4. Cleanliness of Campus

|       | Cleanliness of Campus |           |         |               |                    |  |  |  |
|-------|-----------------------|-----------|---------|---------------|--------------------|--|--|--|
|       |                       | Frequency | Percent | Valid Percent | Cumulative Percent |  |  |  |
| Valid | Excellent             | 30        | 30.0    | 30.0          | 30.0               |  |  |  |
|       | Very Good             | 26        | 26.0    | 26.0          | 56.0               |  |  |  |
|       | Good                  | 10        | 10.0    | 10.0          | 66.0               |  |  |  |
|       | Average               | 27        | 27.0    | 27.0          | 93.0               |  |  |  |
|       | Poor                  | 7         | 7.0     | 7.0           | 100.0              |  |  |  |
|       | Total                 | 100       | 100.0   | 100.0         |                    |  |  |  |

# Cleanliness of Campus

Govt. College Dharamshall age Govl. Oharamshall (14)