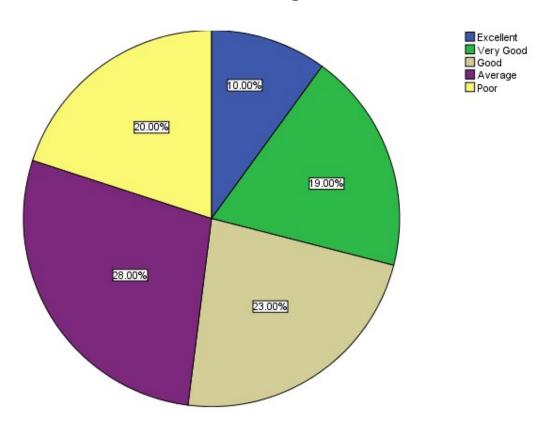

# 14. Non Teaching staff Attitude

|       | Non Teaching staff Attitude |           |         |               |                    |  |  |
|-------|-----------------------------|-----------|---------|---------------|--------------------|--|--|
|       |                             | Frequency | Percent | Valid Percent | Cumulative Percent |  |  |
| Valid | Excellent                   | 26        | 26.0    | 26.0          | 26.0               |  |  |
|       | Very Good                   | 17        | 17.0    | 17.0          | 43.0               |  |  |
|       | Good                        | 18        | 18.0    | 18.0          | 61.0               |  |  |
|       | Average                     | 31        | 31.0    | 31.0          | 92.0               |  |  |
|       | Poor                        | 8         | 8.0     | 8.0           | 100.0              |  |  |
|       | Total                       | 100       | 100.0   | 100.0         | _                  |  |  |

# Non Teaching staff Attitude

Govt. College Dharamshata (14