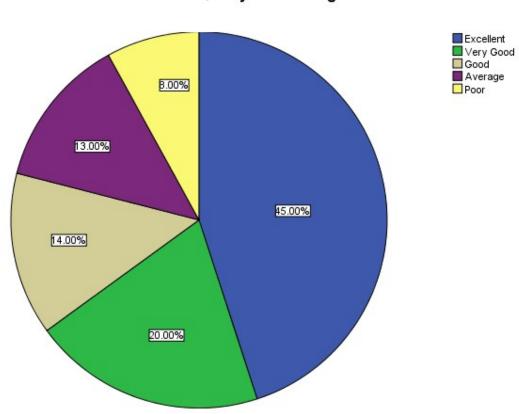

# 2. Quality of Teaching

|       | Quality of Teaching |           |         |               |                    |  |  |  |
|-------|---------------------|-----------|---------|---------------|--------------------|--|--|--|
|       |                     | Frequency | Percent | Valid Percent | Cumulative Percent |  |  |  |
| Valid | Excellent           | 45        | 45.0    | 45.0          | 45.0               |  |  |  |
|       | Very Good           | 20        | 20.0    | 20.0          | 65.0               |  |  |  |
|       | Good                | 14        | 14.0    | 14.0          | 79.0               |  |  |  |
|       | Average             | 13        | 13.0    | 13.0          | 92.0               |  |  |  |
|       | Poor                | 8         | 8.0     | 8.0           | 100.0              |  |  |  |
|       | Total               | 100       | 100.0   | 100.0         |                    |  |  |  |

If we saw the overall satisfaction level of the students with regard to infrastructure and behavior of staff, nearly 64% student's responses fell in excellent, very good and good, for the overall rating of the college indicating that the college was doing a good job with the students. Also, the maximum responses of the student's w.r.t attitude of officials {Teaching (87%), Non-Teaching (61%) including Principal (75%)} of the college fell in excellent, very good and good indicating a positive attitude reflection. The majority of student's responses w.r.t punctuality of Teachers (77%) and quality of teaching (79%) fell in excellent, very good and good highlighting the high academic standard laid by the teachers. With regards to student facilities, the responses of 67% student fell in excellent, very good and good indicating that college was doing well in terms of amenities and conveniences in the college. Also, the overall rating of students (nearly 66%) was that the cleanliness in institution was good. Though w.r.t cleanliness of rooms nearly 58 % student's responses fell in excellent, very good and good indicating that good hygiene was maintained in the classrooms. The maximum students (nearly 73%) responses fell in excellent, very good and good indicating good sports infrastructure in the college. Also, 75% students responses in the survey w.r.t Co-curricular activities fell in excellent, very good and good indicating good all around development of students within the college in non –academic pursuits.