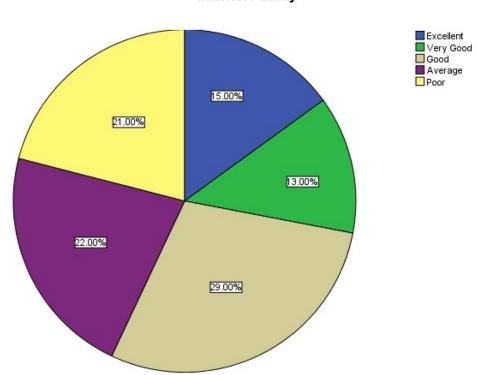

# 8. Internet Facility

|       | Internet Facility |           |         |               |                    |  |  |  |  |
|-------|-------------------|-----------|---------|---------------|--------------------|--|--|--|--|
|       |                   | Frequency | Percent | Valid Percent | Cumulative Percent |  |  |  |  |
| Valid | Excellent         | 15        | 15.0    | 15.0          | 15.0               |  |  |  |  |
|       | Very Good         | 13        | 13.0    | 13.0          | 28.0               |  |  |  |  |
|       | Good              | 29        | 29.0    | 29.0          | 57.0               |  |  |  |  |
|       | Average           | 22        | 22.0    | 22.0          | 79.0               |  |  |  |  |
|       | Poor              | 21        | 21.0    | 21.0          | 100.0              |  |  |  |  |
|       | Total             | 100       | 100.0   | 100.0         | _                  |  |  |  |  |

# Internet Facility

With regards to infrastructure in college, maximum student's opinion for Library Facilities (70%), Internet Facility (57%), Canteen Facility (45%), Lab Facilities in college (45%), Toilet Facilities in College (45%) and Water Drinking Facilities (52%) fell in excellent, very good and good. Though surely the responses of students w.r.t their satisfaction from the college infrastructure indicated some major improvements in terms of infrastructure i.e. Internet Facility, Canteen Facility, Lab Facilities, Toilet Facilities and Water Drinking Facilities.