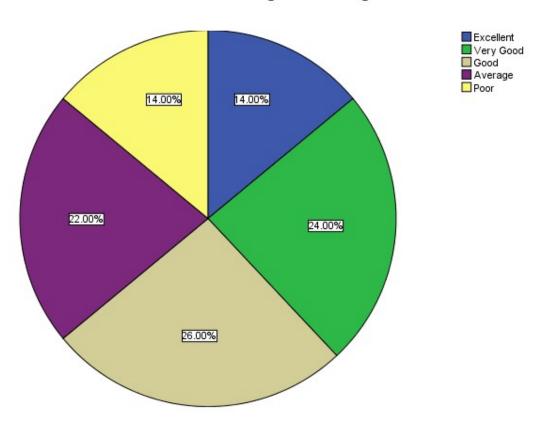

# 17. Overall Rating of the College

|       | Overall Rating of the College |           |         |               |                    |  |  |  |
|-------|-------------------------------|-----------|---------|---------------|--------------------|--|--|--|
|       |                               | Frequency | Percent | Valid Percent | Cumulative Percent |  |  |  |
| Valid | Excellent                     | 14        | 14.0    | 14.0          | 14.0               |  |  |  |
|       | Very Good                     | 24        | 24.0    | 24.0          | 38.0               |  |  |  |
|       | Good                          | 26        | 26.0    | 26.0          | 64.0               |  |  |  |
|       | Average                       | 22        | 22.0    | 22.0          | 86.0               |  |  |  |
|       | Poor                          | 14        | 14.0    | 14.0          | 100.0              |  |  |  |
|       | Total                         | 100       | 100.0   | 100.0         |                    |  |  |  |

If we saw the overall satisfaction level of the students with regard to infrastructure and behavior of staff, nearly 64% student's responses fell in excellent, very good and good, for the overall rating of the college indicating that the college was doing a good job with the students. Also, the maximum responses of the student's w.r.t attitude of officials {Teaching (87%), Non-Teaching (61%) including Principal (75%)} of the college fell in excellent, very good and good indicating a positive attitude reflection. The majority of student's responses w.r.t punctuality of Teachers (77%) and quality of teaching (79%) fell in excellent, very good and good highlighting the high academic standard laid by the teachers. With regards to student facilities, the responses of 67% student fell in excellent, very good and good indicating that college was doing well in terms of amenities and conveniences in the college. Also, the overall rating of students (nearly 66%) was that the cleanliness in institution was good. Though w.r.t cleanliness of rooms nearly 58 % student's responses fell in excellent, very good and good indicating that good hygiene was maintained in the classrooms. The maximum students (nearly 73%) responses fell in excellent, very good and good indicating good sports infrastructure in the college. Also, 75% students responses in the survey w.r.t Co-curricular activities fell in excellent, very good and good indicating good all around development of students within the college in non –academic pursuits.