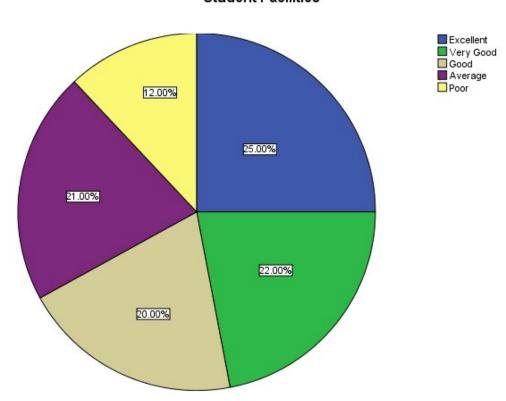

# 3. Student Facilities

|       | Student Facilities |           |         |               |                    |  |  |  |
|-------|--------------------|-----------|---------|---------------|--------------------|--|--|--|
|       |                    | Frequency | Percent | Valid Percent | Cumulative Percent |  |  |  |
| Valid | Excellent          | 25        | 25.0    | 25.0          | 25.0               |  |  |  |
|       | Very Good          | 22        | 22.0    | 22.0          | 47.0               |  |  |  |
|       | Good               | 20        | 20.0    | 20.0          | 67.0               |  |  |  |
|       | Average            | 21        | 21.0    | 21.0          | 88.0               |  |  |  |
|       | Poor               | 12        | 12.0    | 12.0          | 100.0              |  |  |  |
|       | Total              | 100       | 100.0   | 100.0         |                    |  |  |  |

If we saw the overall satisfaction level of the students with regard to infrastructure and behavior of staff, nearly 64% student's responses fell in excellent, very good and good, for the overall rating of the college indicating that the college was doing a good job with the students. Also, the maximum responses of the student's w.r.t attitude of officials {Teaching (87%), Non-Teaching (61%) including Principal (75%)} of the college fell in excellent, very good and good indicating a positive attitude reflection. The majority of student's responses w.r.t punctuality of Teachers (77%) and quality of teaching (79%) fell in excellent, very good and good highlighting the high academic standard laid by the teachers. With regards to student facilities, the responses of 67% student fell in excellent, very good and good indicating that college was doing well in terms of amenities and conveniences in the college. Also, the overall rating of students (nearly 66%) was that the cleanliness in institution was good. Though w.r.t cleanliness of rooms nearly 58 % student's responses fell in excellent, very good and good indicating that good hygiene was maintained in the classrooms. The maximum students (nearly 73%) responses fell in excellent, very good and good indicating good sports infrastructure in the college. Also, 75% students responses in the survey w.r.t Co-curricular activities fell in excellent, very good and good indicating good all around development of students within the college in non –academic pursuits.