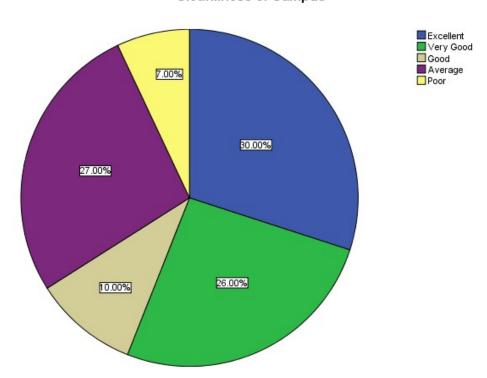

# 4. Cleanliness of Campus

|       | Cleanliness of Campus |           |         |               |                    |  |  |  |
|-------|-----------------------|-----------|---------|---------------|--------------------|--|--|--|
|       |                       | Frequency | Percent | Valid Percent | Cumulative Percent |  |  |  |
| Valid | Excellent             | 30        | 30.0    | 30.0          | 30.0               |  |  |  |
|       | Very Good             | 26        | 26.0    | 26.0          | 56.0               |  |  |  |
|       | Good                  | 10        | 10.0    | 10.0          | 66.0               |  |  |  |
|       | Average               | 27        | 27.0    | 27.0          | 93.0               |  |  |  |
|       | Poor                  | 7         | 7.0     | 7.0           | 100.0              |  |  |  |
|       | Total                 | 100       | 100.0   | 100.0         |                    |  |  |  |

If we saw the overall satisfaction level of the students with regard to infrastructure and behavior of staff, nearly 64% student's responses fell in excellent, very good and good, for the overall rating of the college indicating that the college was doing a good job with the students. Also, the maximum responses of the student's w.r.t attitude of officials {Teaching (87%), Non-Teaching (61%) including Principal (75%)} of the college fell in excellent, very good and good indicating a positive attitude reflection. The majority of student's responses w.r.t punctuality of Teachers (77%) and quality of teaching (79%) fell in excellent, very good and good highlighting the high academic standard laid by the teachers. With regards to student facilities, the responses of 67% student fell in excellent, very good and good indicating that college was doing well in terms of amenities and conveniences in the college. Also, the overall rating of students (nearly 66%) was that the cleanliness in institution was good. Though w.r.t cleanliness of rooms nearly 58 % student's responses fell in excellent, very good and good indicating that good hygiene was maintained in the classrooms. The maximum students (nearly 73%) responses fell in excellent, very good and good indicating good sports infrastructure in the college. Also, 75% students responses in the survey w.r.t Co-curricular activities fell in excellent, very good and good indicating good all around development of students within the college in non –academic pursuits.