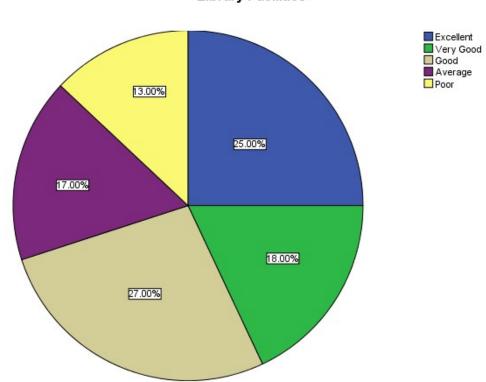

# 7. Library Facilities

|       | Library Facilities |           |         |               |                    |  |  |  |  |
|-------|--------------------|-----------|---------|---------------|--------------------|--|--|--|--|
|       |                    | Frequency | Percent | Valid Percent | Cumulative Percent |  |  |  |  |
| Valid | Excellent          | 25        | 25.0    | 25.0          | 25.0               |  |  |  |  |
|       | Very Good          | 18        | 18.0    | 18.0          | 43.0               |  |  |  |  |
|       | Good               | 27        | 27.0    | 27.0          | 70.0               |  |  |  |  |
|       | Average            | 17        | 17.0    | 17.0          | 87.0               |  |  |  |  |
|       | Poor               | 13        | 13.0    | 13.0          | 100.0              |  |  |  |  |
|       | Total              | 100       | 100.0   | 100.0         |                    |  |  |  |  |

# **Library Facilities**

With regards to infrastructure in college, maximum student's opinion for Library Facilities (70%), Internet Facility (57%), Canteen Facility (45%), Lab Facilities in college (45%), Toilet Facilities in College (45%) and Water Drinking Facilities (52%) fell in excellent, very good and good. Though surely the responses of students w.r.t their satisfaction from the college infrastructure indicated some major improvements in terms of infrastructure i.e. Internet Facility, Canteen Facility, Lab Facilities, Toilet Facilities and Water Drinking Facilities.