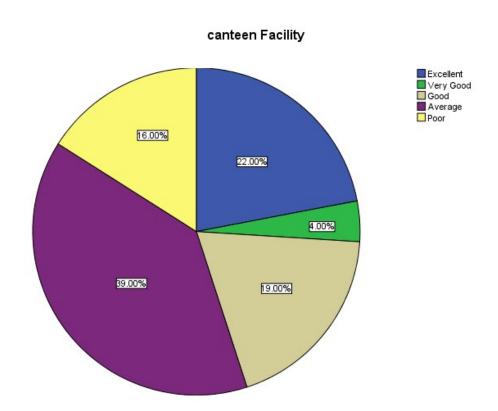

# 9. Canteen Facility

|       | Canteen Facility |           |         |               |                    |  |  |  |
|-------|------------------|-----------|---------|---------------|--------------------|--|--|--|
|       |                  | Frequency | Percent | Valid Percent | Cumulative Percent |  |  |  |
| Valid | Excellent        | 22        | 22.0    | 22.0          | 22.0               |  |  |  |
|       | Very Good        | 4         | 4.0     | 4.0           | 26.0               |  |  |  |
|       | Good             | 19        | 19.0    | 19.0          | 45.0               |  |  |  |
|       | Average          | 39        | 39.0    | 39.0          | 84.0               |  |  |  |
|       | Poor             | 16        | 16.0    | 16.0          | 100.0              |  |  |  |
|       | Total            | 100       | 100.0   | 100.0         |                    |  |  |  |

With regards to infrastructure in college, maximum student's opinion for Library Facilities (70%), Internet Facility (57%), Canteen Facility (45%), Lab Facilities in college (45%), Toilet Facilities in College (45%) and Water Drinking Facilities (52%) fell in excellent, very good and good. Though surely the responses of students w.r.t their satisfaction from the college infrastructure indicated some major improvements in terms of infrastructure i.e. Internet Facility, Canteen Facility, Lab Facilities, Toilet Facilities and Water Drinking Facilities.