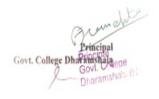

# 10. Lab Facilities in college

|       | Lab Facilities in college |           |         |               |                    |  |  |
|-------|---------------------------|-----------|---------|---------------|--------------------|--|--|
|       |                           | Frequency | Percent | Valid Percent | Cumulative Percent |  |  |
| Valid | Excellent                 | 13        | 13.0    | 13.0          | 13.0               |  |  |
|       | Very Good                 | 18        | 18.0    | 18.0          | 31.0               |  |  |
|       | Good                      | 14        | 14.0    | 14.0          | 45.0               |  |  |
|       | Average                   | 19        | 19.0    | 19.0          | 64.0               |  |  |
|       | Poor                      | 36        | 36.0    | 36.0          | 100.0              |  |  |
|       | Total                     | 100       | 100.0   | 100.0         |                    |  |  |

### Lab Facilities in college

Govt. College Dharamshala (14)

With regards to infrastructure in college, maximum student's opinion for Library Facilities (70%), Internet Facility (57%), Canteen Facility (45%), Lab Facilities in college (45%), Toilet Facilities in College (45%) and Water Drinking Facilities (52%) fell in excellent, very good and good. Though surely the responses of students w.r.t their satisfaction from the college infrastructure indicated some major improvements in terms of infrastructure i.e. Internet Facility, Canteen Facility, Lab Facilities, Toilet Facilities and Water Drinking Facilities.