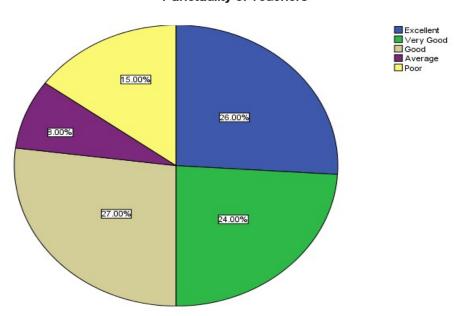

#### 1. Punctuality of Teachers

|       | Punctuality of Teachers |           |         |               |                    |  |  |  |
|-------|-------------------------|-----------|---------|---------------|--------------------|--|--|--|
|       |                         | Frequency | Percent | Valid Percent | Cumulative Percent |  |  |  |
| Valid | Excellent               | 26        | 26.0    | 26.0          | 26.0               |  |  |  |
|       | Very Good               | 24        | 24.0    | 24.0          | 50.0               |  |  |  |
|       | Good                    | 27        | 27.0    | 27.0          | 77.0               |  |  |  |
|       | Average                 | 8         | 8.0     | 8.0           | 85.0               |  |  |  |
|       | Poor                    | 15        | 15.0    | 15.0          | 100.0              |  |  |  |
|       | Total                   | 100       | 100.0   | 100.0         |                    |  |  |  |

If we saw the overall satisfaction level of the students with regard to infrastructure and behavior of staff, nearly 64% student's responses fell in excellent, very good and good, for the overall rating of the college indicating that the college was doing a good job with the students. Also, the maximum responses of the student's w.r.t attitude of officials {Teaching (87%), Non-Teaching (61%) including Principal (75%)} of the college fell in excellent, very good and good indicating a positive attitude reflection. The majority of student's responses w.r.t punctuality of Teachers (77%) and quality of teaching (79%) fell in excellent, very good and good highlighting the high academic standard laid by the teachers. With regards to student facilities, the responses of 67% student fell in excellent, very good and good indicating that college was doing well in terms of amenities and conveniences in the college. Also, the overall rating of students (nearly 66%) was that the cleanliness in institution was good. Though w.r.t cleanliness of rooms nearly 58 % student's responses fell in excellent, very good and good indicating that good hygiene was maintained in the classrooms. The maximum students (nearly 73%) responses fell in excellent, very good and good indicating good sports infrastructure in the college. Also, 75% students responses in the survey w.r.t Co-curricular activities fell in excellent, very good and good indicating good all around development of students within the college in non –academic pursuits.