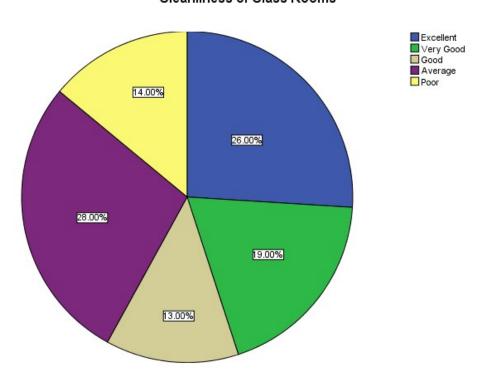

### 5. Cleanliness of Class Rooms

|       | Cleanliness of Class Rooms |           |         |               |                    |  |  |  |
|-------|----------------------------|-----------|---------|---------------|--------------------|--|--|--|
|       |                            | Frequency | Percent | Valid Percent | Cumulative Percent |  |  |  |
| Valid | Excellent                  | 26        | 26.0    | 26.0          | 26.0               |  |  |  |
|       | Very Good                  | 19        | 19.0    | 19.0          | 45.0               |  |  |  |
|       | Good                       | 13        | 13.0    | 13.0          | 58.0               |  |  |  |
|       | Average                    | 28        | 28.0    | 28.0          | 86.0               |  |  |  |
|       | Poor                       | 14        | 14.0    | 14.0          | 100.0              |  |  |  |
|       | Total                      | 100       | 100.0   | 100.0         |                    |  |  |  |

If we saw the overall satisfaction level of the students with regard to infrastructure and behavior of staff, nearly 64% student's responses fell in excellent, very good and good, for the overall rating of the college indicating that the college was doing a good job with the students. Also, the maximum responses of the student's w.r.t attitude of officials {Teaching (87%), Non-Teaching (61%) including Principal (75%)} of the college fell in excellent, very good and good indicating a positive attitude reflection. The majority of student's responses w.r.t punctuality of Teachers (77%) and quality of teaching (79%) fell in excellent, very good and good highlighting the high academic standard laid by the teachers. With regards to student facilities, the responses of 67% student fell in excellent, very good and good indicating that college was doing well in terms of amenities and conveniences in the college. Also, the overall rating of students (nearly 66%) was that the cleanliness in institution was good. Though w.r.t cleanliness of rooms nearly 58 % student's responses fell in excellent, very good and good indicating that good hygiene was maintained in the classrooms. The maximum students (nearly 73%) responses fell in excellent, very good and good indicating good sports infrastructure in the college. Also, 75% students responses in the survey w.r.t Co-curricular activities fell in excellent, very good and good indicating good all around development of students within the college in non –academic pursuits.