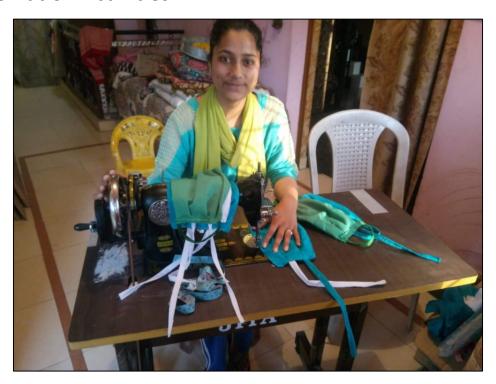

Volunteer Sakshi making Home made cotton masks at large scale level, these masks are three layer and are useful during this second strain of COVID - 19