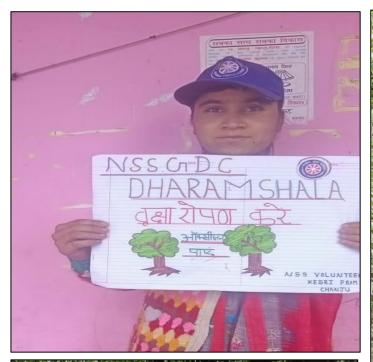

### HOME BASED ENVORNIMENTAL RELATED AWARENES RELATED ACTIVITIES

Volunteer Kesari and Sakshi suring Tree plantaion and envornimental conservation activites