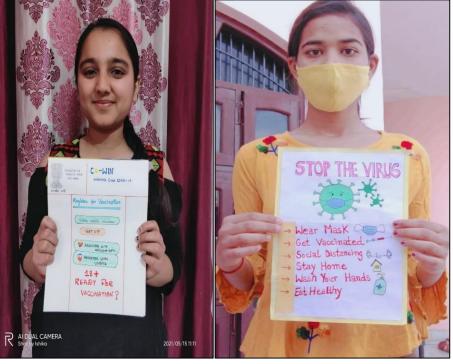

### HOME BASED POSTER MAKING & SLOGAN PASTING DRIVE IN PUBLIC PLACES

NSS Volunteer Monika, Sakshi, Ishika, Neha and Nitika During Poster Making and Slogan Pasting Drive.