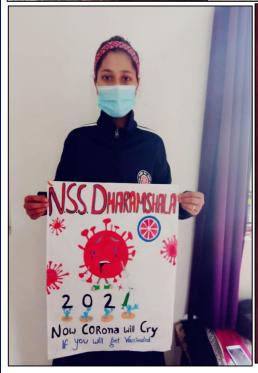

### HOME BASED POSTER MAKING & SLOGAN PASTING DRIVE IN PUBLIC PLACES

NSS Volunteer Monika, Sakshi, Ishika, Neha and Nitika During Poster Making and Slogan Pasting Drive.