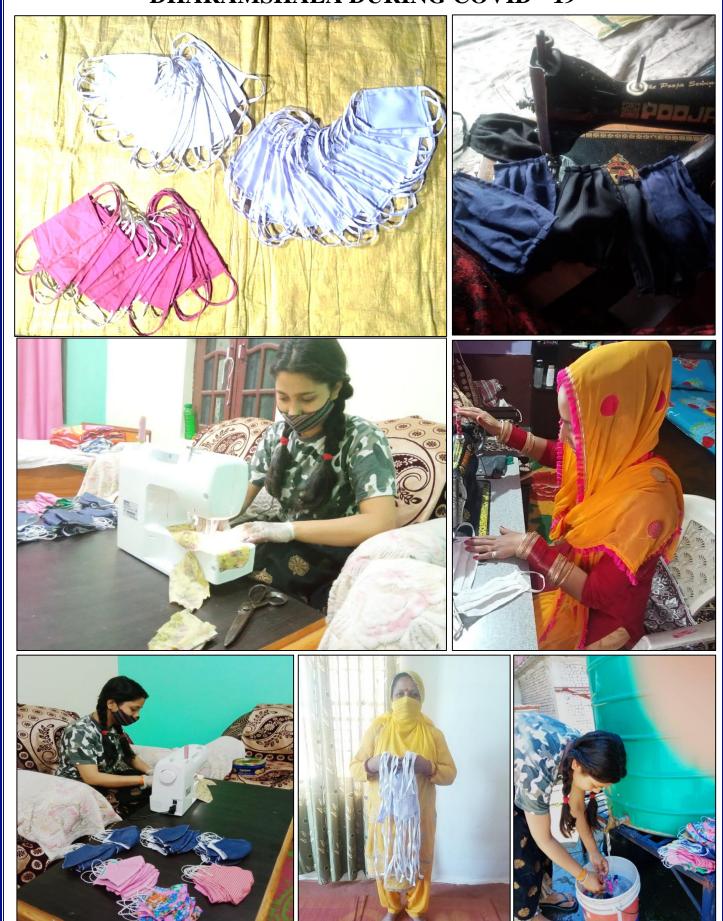

lunteers Of Dharamshala Have Indulged Themselves In Various Home Based Mega Mask Making And Various Covid-19 Awareness Programmes Like Poster Making And Slogan Pasting Drives In Shops And Public Places. The Volunteers Have Distributed Home Made Masks To The Needy In These Harsh Situations Prevailing In The Country As Well As The Volunteers Have Also Pasted Various Hand Made COVID Relief Posters In The Busy Areas Depicting Adoption Of Covid-19 Precautions. Also Volunteers Are Engaged In Vaccination Motivational Level Drives And Other Environmental Conservation Activities.



Volunteer Sakshi making Home made cotton masks at large scale level, these masks are three layer and are useful during this second strain of COVID - 19

#### MEGA MASK MAKING DRIVE BY NSS DHARAMSHALA DURING COVID - 19



### HOME BASED POSTER MAKING & SLOGAN PASTING DRIVE IN PUBLIC PLACES







NSS Volunteer Monika, Sakshi, Ishika, Neha and Nitika During Poster Making and Slogan Pasting Drive.

## VILLAGE LEVEL VACCINATION DRIVE & AWARENESS





Volunteer Kesari and Rahul motivating villagers for vaccination.

# VILLAGE LEVEL VACCINATION DRIVE & AWARENESS





### HOME BASED ENVORNIMENTAL RELATED AWARENES RELATED ACTIVITIES









Volunteer Kesari and Sakshi suring Tree plantaion and envornimental conservation activites