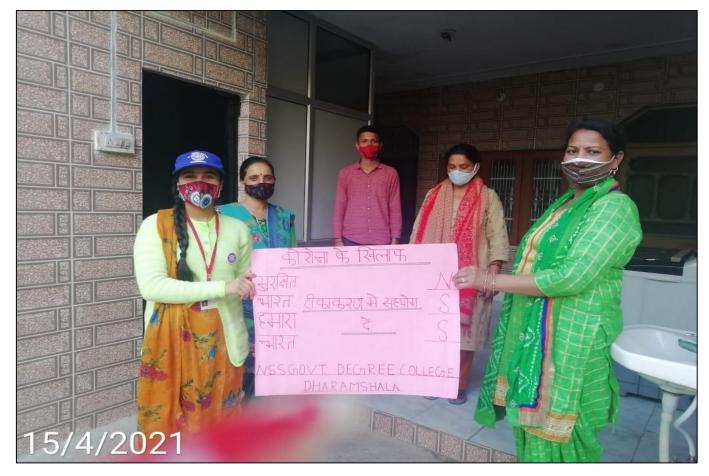

### HOME BASED POSTER MAKING & SLOGAN PASTING DRIVE IN PUBLIC PLACES

NSS Volunteer Monika, Sakshi, Ishika, Neha and Nitika During Poster Making and Slogan Pasting Drive.