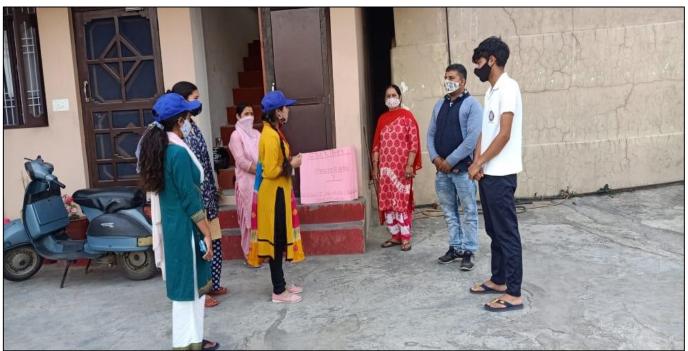

## VILLAGE LEVEL VACCINATION DRIVE & AWARENESS

Volunteer Kesari and Rahul motivating villagers for vaccination.

# VILLAGE LEVEL VACCINATION DRIVE & AWARENESS