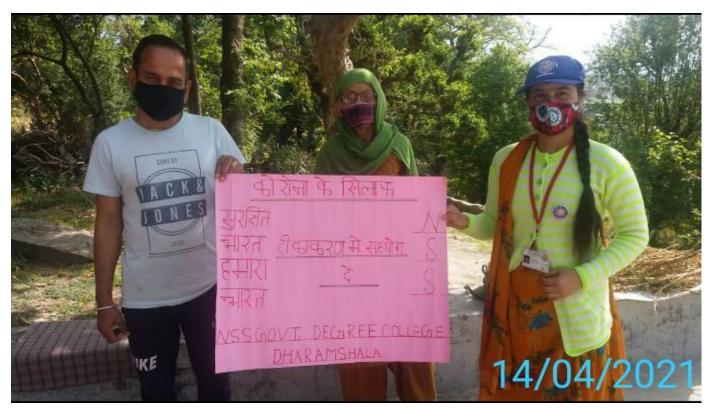

## VILLAGE LEVEL VACCINATION DRIVE & AWARENESS

Volunteer Kesari and Rahul motivating villagers for vaccination.

# VILLAGE LEVEL VACCINATION DRIVE & AWARENESS