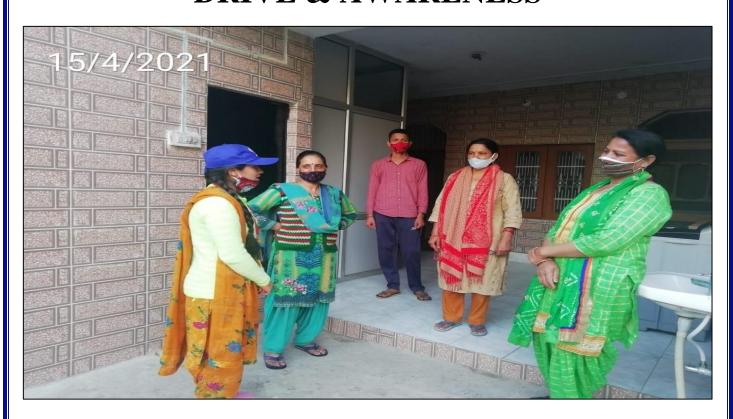

## VILLAGE LEVEL VACCINATION DRIVE & AWARENESS

Volunteer Kesari and Rahul motivating villagers for vaccination.

# VILLAGE LEVEL VACCINATION DRIVE & AWARENESS