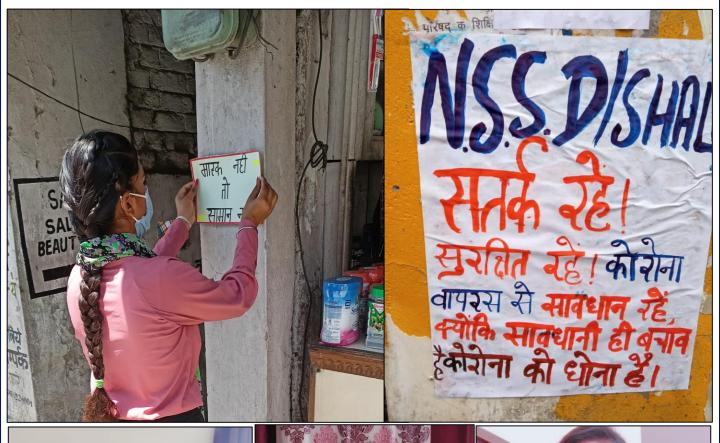

### HOME BASED POSTER MAKING & SLOGAN PASTING DRIVE IN PUBLIC PLACES

NSS Volunteer Monika, Sakshi, Ishika, Neha and Nitika During Poster Making and Slogan Pasting Drive.